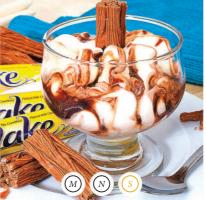

# Cadbury's Flake

Elegant glass filled with dairy ice cream layered with thick Cadbury chocolate sauce and Cadbury's Flake. £7.00