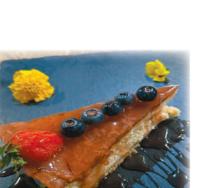

# Homemade Baklava

Homemade

Crème brulee

Vanilla flavoured classic crème brúlée

£7.50

Served with Ice Cream Sweet pastry made of layers of phyllo dough, filled with nut and chopped pistachio, sweetened with syrup.