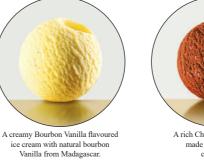

| Glacio | Strawberr |
|--------|-----------|
|        | (Append   |
|        |           |

A rich Strawberry ice c infused with natural Strawberry pieces