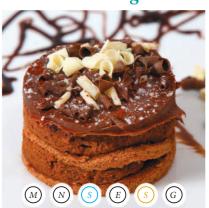

### **Chocolate Fudge Cake**

A classic dessert. Layers of dark chocolate sponge, topped with a rich chocolate ganache and white & dark chocolate curls.

£7.00