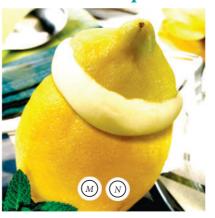

# Cadbury's Flake



Elegant glass filled with dairy ice cream layered with thick Cadbury chocolate sauce and Cadbury's Flake. £7.00

### Lemon Surprise



Whole Lemon scooped & refilled with tangy sorbet.

## £7.00 Sticky Toffee Pudding



Toffee flavoured sponge pudding with a sticky toffee flavoured sauce. (served hot with ice cream)

£7.00

Glacio

(M) Milk (N) Nuts



Premium Belgium scooped ice cream, made with finest ingredients



| Glacio | Strawberr |
|--------|-----------|
|        | (Append   |
|        |           |

A rich Strawberry ice c infused with natural Strawberry pieces



## **Daily Fresh Cakes**

A Buttery biscuit based cheesecake with fresh cream, made fresh daily. Different toppings, ask for today's flavour.

£7.50

M Milk N Nuts S Sulphur E Egg Soya G Gluten



# Homemade Baklava

Homemade

Crème brulee

Vanilla flavoured classic crème brúlée

£7.50

Served with Ice Cream Sweet pastry made of layers of phyllo doug