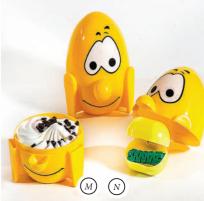

### Egg Man

Strawberry & vanilla ice cream with chocolate chips, packed in a plastic cup with a funny surprise. Suitable for children.

£5.00

Slac

(M) (N) (E)

A rich Chocolate ice cre made from Belgian chocolate